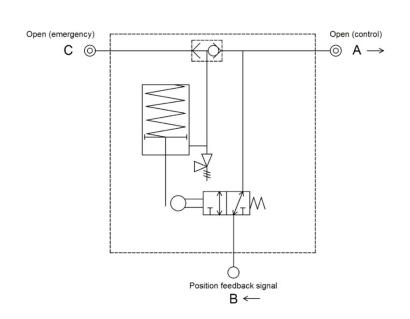

## Description

Actuators in the Spacx IP67 series are pneumatic, spring return, fail-Close (FC) actuators for quarter turn valves. Fully suitable for permanent duty in a marine or coastal environment complete with Beacon high visibility position indicator. Position feedback is pneumatic, so no electrical connections are required.

## Schematic