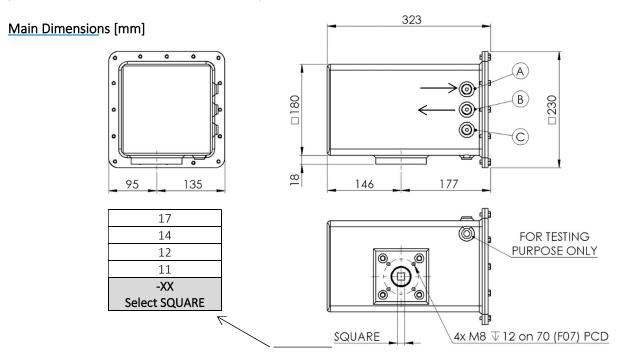

## **Technical Data**

| Nominal pressure | Maximum pressure | Output<br>torque | Pneumatic connections | Weight | (*) | Housing<br>material | Coating |
|------------------|------------------|------------------|-----------------------|--------|-----|---------------------|---------|
| 6 bar            | 8 bar            | 76 Nm            | 1/4"                  | 17 kgs | X   | SS316               | N/A     |