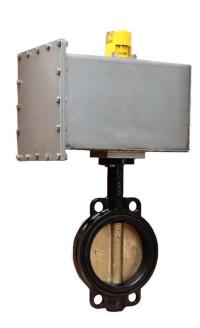

## Description

Actuators in the Spacx IP67 series are pneumatic, spring return, fail-Close (FC) actuators for quarter turn valves. Fully suitable for permanent duty in a marine or coastal environment complete with Beacon high visibility position indicator. Position feedback is pneumatic, so no electrical connections are required.