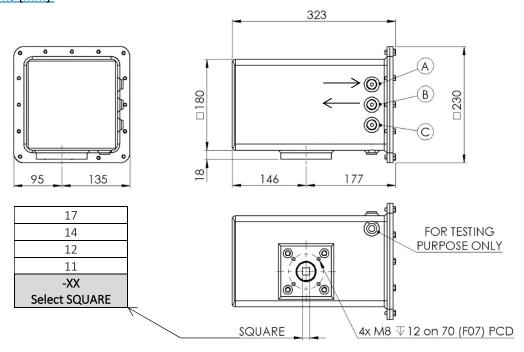

## Main Dimensions [mm]

#### **Technical Data**

| Nominal pressure | Maximum pressure | Output<br>torque | Pneumatic connections | Weight | Housing<br>material | Coating                            |
|------------------|------------------|------------------|-----------------------|--------|---------------------|------------------------------------|
| 6 bar            | 8 bar            | 266 Nm           | 1/4"                  | 17 kgs | Carbon steel        | 2-pack epoxy 200μm<br>TDFT - black |