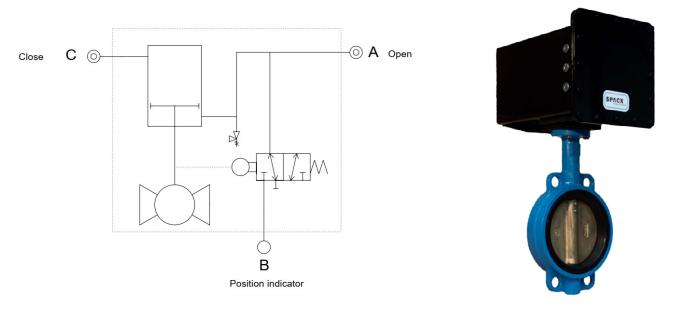

on

Actuators in the Spacx submersible series are pneumatic, Double acting (DA) actuators for quarter turn valves. Fully suitable for permanent submersible duty in (sea) water up to a depth of 20 meters. Position feedback is pneumatic, so no electrical connections are required.

## Main Dimensions [mm]



#### **Technical Data**

| Nominal pressure | Maximum pressure | Output<br>torque | Pneumatic connections | Weight | Housing<br>material | Coating                            |
|------------------|------------------|------------------|-----------------------|--------|---------------------|------------------------------------|
| 6 bar            | 8 bar            | 266 Nm           | 1/4"                  | 17 kgs | Carbon steel        | 2-pack epoxy 200μm<br>TDFT - black |

## Schematic