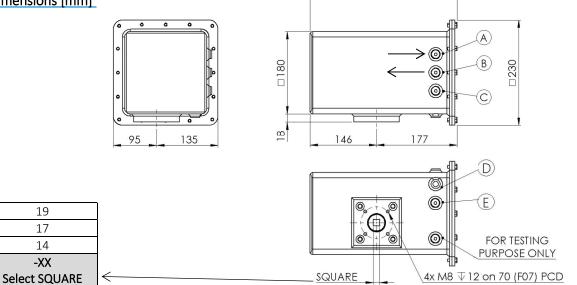

## Main Dimensions [mm]

### Technical Data

| Nominal pressure | Maximum<br>pressure | Output<br>torque | Pneumatic<br>connections | Weight | Housing<br>material | Coating                            |
|------------------|---------------------|------------------|--------------------------|--------|---------------------|------------------------------------|
| 6 bar            | 8 bar               | 266 Nm           | 1/4"                     | 22 kgs | Carbon steel        | 2-pack epoxy 200µm<br>TDFT - black |