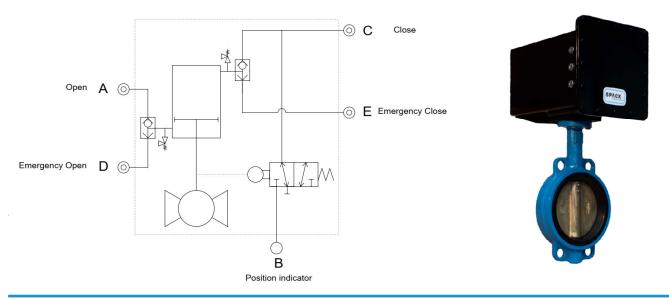

## Description

Actuators in the Spacx submersible series are pneumatic, Double acting actuators for quarter turn valves. Fully suitable for permanent submersible duty in (sea) water up to a depth of 20 meters. Position feedback is pneumatic, so no electrical connections are required. Actuator is equipped with extra supply ports for emergency operation.

### <u>Schematic</u>

Spacx Actuators & Controls Heinz Moormannstraat 1<sup>ɛ</sup>, 5831 AS Boxmeer – The Netherlands +31 (0)485-324739 – info@spacx.nl – <u>www.spacx.nl</u> All rights reserved, data is subject to change without notice