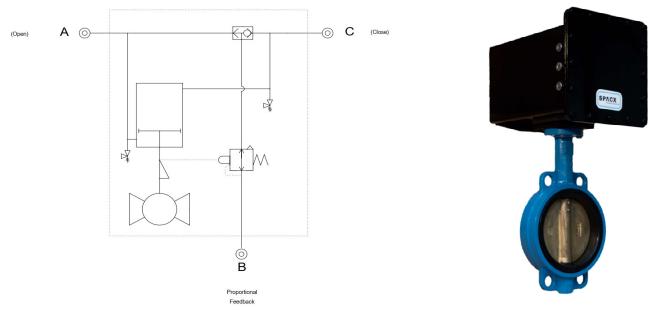

## Description

Actuators in the Spacx submersible series are pneumatic, Double acting (DA) actuators for quarter turn valves. Fully suitable for permanent submersible duty in (sea) water up to a depth of 20 meters. Position feedback is pneumatic, so no electrical connections are required. Actuator is equipped with an extra supply port for emergency operation.

### <u>Schematic</u>

Spacx Actuators & Controls

Heinz Moormannstraat 1<sup>E</sup>, 5831 AS Boxmeer – The Netherlands +31 (0)485-324739 – info@spacx.nl – <u>www.spacx.nl</u> All rights reserved, data is subject to change without notice