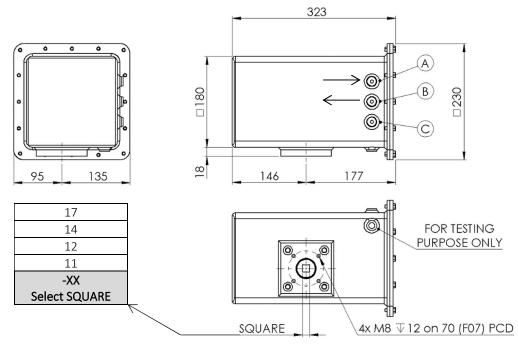

### Main Dimensions [mm]

#### Technical Data

| Nominal<br>pressure | Maximum<br>pressure | Output<br>torque | Pneumatic<br>connections | Weight | Housing<br>material | Coating                            |
|---------------------|---------------------|------------------|--------------------------|--------|---------------------|------------------------------------|
| 6 bar               | 8 bar               | 266 Nm           | 1/4"                     | 17 kgs | Carbon steel        | 2-pack epoxy 200µm<br>TDFT - black |