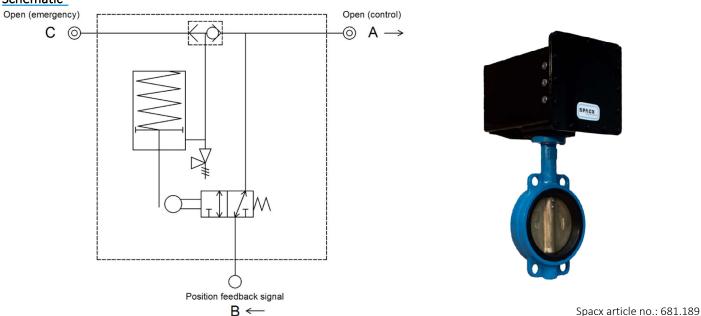

## Schematic

Spacx Actuators & Controls

#### Description

Actuators in the Spacx submersible series are pneumatic, spring return, fail-close actuators for quarter turn valves. Fully suitable for permanent submersible duty in (sea) water up to a depth of 20 meters. Position feedback is pneumatic, so no electrical connections are required. Actuator is equipped with an extra supply port for emergency operation.