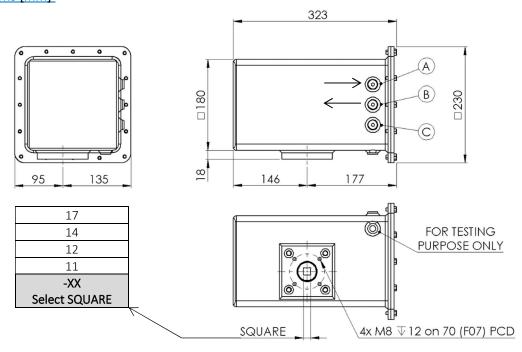

## Main Dimensions [mm]

#### **Technical Data**

| Nominal pressure | Maximum pressure | Output<br>torque | Pneumatic connections | Weight | Housing<br>material | Coating                            |
|------------------|------------------|------------------|-----------------------|--------|---------------------|------------------------------------|
| 6 bar            | 8 bar            | 76 Nm            | 1/4"                  | 17 kgs | Carbon steel        | 2-pack epoxy 200μm<br>TDFT - black |