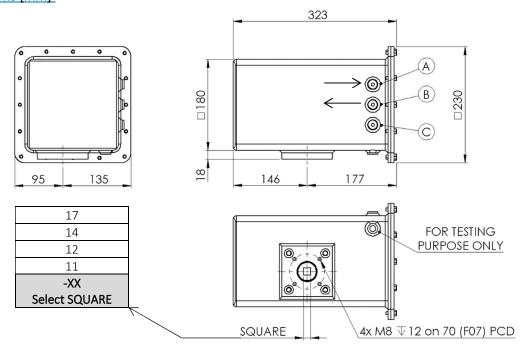

## Main Dimensions [mm]

#### **Technical Data**

| Nominal pressure | Maximum pressure | Output<br>torque | Pneumatic connections | Weight | Housing<br>material | Coating                            |
|------------------|------------------|------------------|-----------------------|--------|---------------------|------------------------------------|
| 6 bar            | 8 bar            | 266 Nm           | 1/4"                  | 17 kgs | Carbon steel        | 2-pack epoxy 200μm<br>TDFT - black |