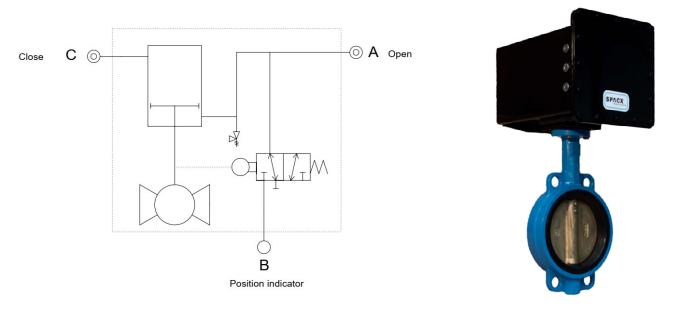

#### Description

Actuators in the Spacx submersible series are pneumatic, Double acting (DA) actuators for quarter turn valves. Fully suitable for permanent submersible duty in (sea) water up to a depth of 20 meters. Position feedback is pneumatic, so no electrical connections are required. Actuator is equipped with an extra supply port for emergency operation.

## Schematic