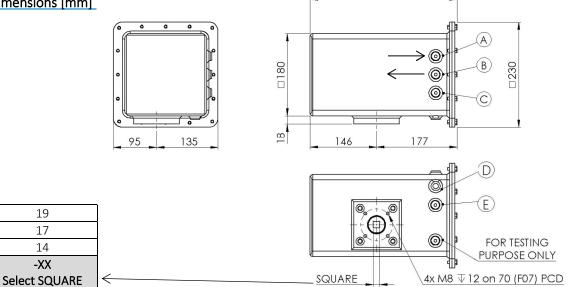

### Main Dimensions [mm]

#### Technical Data

| Nominal pressure | Maximum<br>pressure | Output<br>torque | Pneumatic<br>connections | Weight | Housing<br>material | Coating                            |
|------------------|---------------------|------------------|--------------------------|--------|---------------------|------------------------------------|
| 6 bar            | 8 bar               | 266 Nm           | 1/4"                     | 22 kgs | Carbon steel        | 2-pack epoxy 200μm<br>TDFT - black |